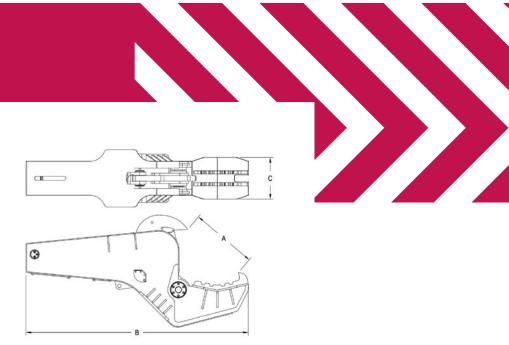

The TLIV wood shears are made of durable wear resistant HARDOX and STRENX steels and have a unique innovative design.

- · entirely built with HARDOX and STRENX;
- · they have sharp jaws able to breakthrough;
- cylinders are protected to guarantee cutting forces.