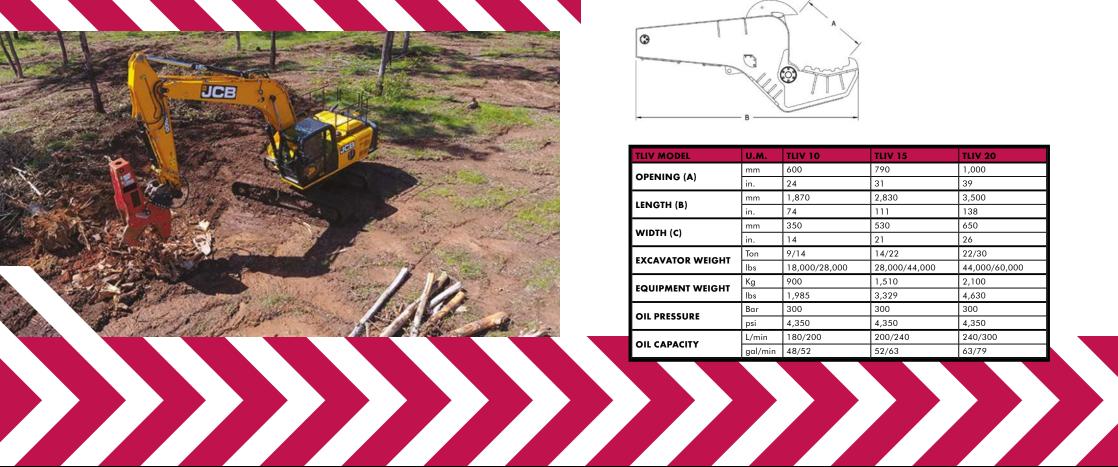

| TLIV MODEL       | U.M.    | TLIV 10       | TLIV 15       | TLIV 20       |
|------------------|---------|---------------|---------------|---------------|
| OPENING (A)      | mm      | 600           | 790           | 1,000         |
|                  | in.     | 24            | 31            | 39            |
| LENGTH (B)       | mm      | 1,870         | 2,830         | 3,500         |
|                  | in.     | 74            | 111           | 138           |
| WIDTH (C)        | mm      | 350           | 530           | 650           |
|                  | in.     | 14            | 21            | 26            |
| EXCAVATOR WEIGHT | Ton     | 9/14          | 14/22         | 22/30         |
|                  | lbs     | 18,000/28,000 | 28,000/44,000 | 44,000/60,000 |
| EQUIPMENT WEIGHT | Kg      | 900           | 1,510         | 2,100         |
|                  | lbs     | 1,985         | 3,329         | 4,630         |
| OIL PRESSURE     | Bar     | 300           | 300           | 300           |
|                  | psi     | 4,350         | 4,350         | 4,350         |
| OIL CAPACITY     | L/min   | 180/200       | 200/240       | 240/300       |
|                  | gal/min | 48/52         | 52/63         | 63/79         |